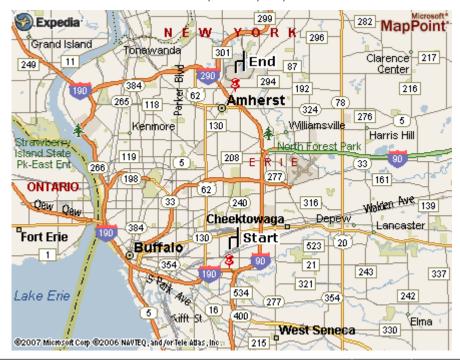

### Print this page using the print function in your browser.

From: 601 Dingens St, Buffalo, NY, 14206-2405 To: Flint Rd, Buffalo, NY, 14221

| Directions | Distance | Time |
|------------|----------|------|
|------------|----------|------|

| Total Route                                                                                              | 9.8 mi | 13 mins |
|----------------------------------------------------------------------------------------------------------|--------|---------|
| End: Arrive End                                                                                          | < 0.1  | < 1min  |
| 6: Turn RIGHT (East) onto Flint Rd                                                                       | 0.1    | 0:01    |
| <b>5:</b> At exit 5B, take Ramp (RIGHT) onto SR-263 [Millersport Hwy] (RT-263 / Millersport Hwy North)   | 0.5    | 0:01    |
| <b>4:</b> At exit 50, take Ramp (RIGHT) onto I-290 [Youngmann Expy] (I-290 / Niagara Falls)              | 3.1    | 0:03    |
| 3: Take Ramp (LEFT) onto I-90 [Gov Thomas E Dewey Thruway] (I-90 / New York State Thruway East / Albany) | 4.2    | 0:04    |
| 2: Turn RIGHT (East) onto CR-207 [William St]                                                            | 0.9    | 0:02    |
| 1: Turn LEFT (North) onto SR-240 [Harlem Rd]                                                             | 0.5    | 0:01    |
| Start: Depart Start on CR-315 [Dingens St] (East)                                                        | 0.4    | 0:01    |