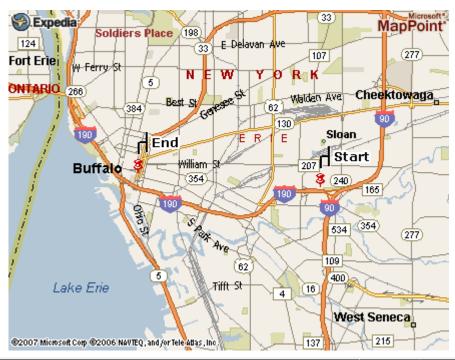

## Print this page using the print function in your browser.

**From:** 601 Dingens St, Buffalo, NY, 14206-2405 **To:** 21 Oak St, Buffalo, NY, 14203-2627

| Directions                                                                                    | Distance | Time   |
|-----------------------------------------------------------------------------------------------|----------|--------|
| Start: Depart Start on CR-315 [Dingens St] (West)                                             | 0.3      | 0:01   |
| 1: Take Ramp (LEFT) onto I-190 [Gov Thomas E Dewey Thruway] (I-190 / New York State Thruway)  | 3.9      | 0:04   |
| 2: At exit 6, turn RIGHT onto Ramp (Elm St)                                                   | 0.2      | < 1min |
| 3: Keep LEFT to stay on Ramp                                                                  | 0.2      | < 1min |
| 4: Road name changes to Elm St                                                                | 0.4      | 0:01   |
| 5: Turn LEFT (West) onto SR-130 [Broadway St], then immediately bear LEFT (South) onto Oak St | 0.4      | 0:01   |
| End: Arrive End                                                                               | < 0.1    | < 1min |
| Total Route                                                                                   | 5.4 mi   | 6 mins |

© 2007 Microsoft Corporation and/or its suppliers. All rights reserved.
© 2000 Navigation Technologies. All rights reserved.
© Copyright 2000 by Compusearch Micromarketing Data and Systems Ltd. All rights reserved.
© 2000 Geographic Data Technology, Inc. All rights reserved.